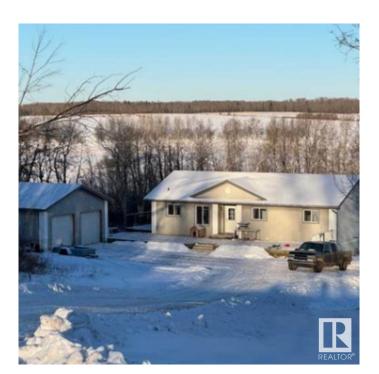

# \$379,000

4 Bedroom, 3.00 Bathroom, 1,383 sqft Rural on 2.59 Acres

Plamondon Bay, Rural Lac La Biche County, AB

Nestled near Plamondon and close to Lac La Biche, this charming bungalow-style home offers serene living with a walk-out basement and breathtaking views of pastures in the valley below. The heated detached garage provides ample warm storage for two vehicles and outdoor toys. With an open-plan three-bedroom layout, there is plenty of opportunity for family gatherings or entertaining friends. A wrap-around deck offers ample of sunny spots all through the warmer months and the half finished basement is perfect for additional living space or a potential secondary suite. This is an outdoor enthusiast's dream, offering easy access to skidoo Ing, snowshoeing, fishing, and abundant wildlife in a quiet neighborhood. If you feel it is time to escape to the country this property ticks all the boxes.

#### **Essential Information**

MLS® # E4416624 Price \$379,000

Bedrooms 4
Bathrooms 3.00

Full Baths 3

Square Footage 1,383

Acres 2.59

Year Built 2010

Type Rural

Sub-Type Detached Single Family

Style Bungalow

Status Active