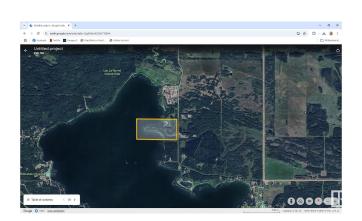

# **DEVELOPMENT OPPORTUNITY**

LAKEFRONT! This beautiful natural area is located in the northeast section of One of Alberta's best lakes - Lac La Nonne. 141 lots have been created out of 58 Acres with a large percentage LAKEFRONT! Deep Services! 11 lots have power, gas, and water to the lot line. An existing, significant well can service all 141 lots. The objectives of this community are to maximize the area of land preserved in its natural state, create a safe gated community ideal for tiny homes, recreational homes, park models, and luxury RVs. This project has been condominiumized and is zoned BRC (Bareland Condo Residential Recreational District). Permitted uses include residential. recreational, day homes, caretaker residences, park models, recreational vehicles, convenience stores, eating, and recreation. Near the City of Edmonton and St. Albert, this community will fill a high demand niche of recreational properties in a gorgeous natural setting directly on one of Alberta's most cherished lakes.

# **Community Information**

Address Range Rd 31 Twp Rd. 574a

Area Rural Barrhead County

Subdivision Lac La Nonne Subdivision

City Rural Barrhead County

County ALBERTA

Province AB

Postal Code T0E 1A0