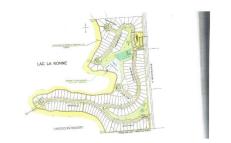

# **DEVELOPMENT OPPORTUNITY**

LAKEFRONT! This beautiful natural area is located in the northeast section of One of Alberta's best lakes - Lac La Nonne. 141 lots have been created out of 58 Acres with a large percentage LAKEFRONT! Deep Services! 11 lots have power, gas, and water to the lot line. An existing, significant well can service all 141 lots. The objectives of this community are to maximize the area of land preserved in its natural state, create a safe gated community ideal for tiny homes, recreational homes, park models, and luxury RVs. This project has been condominiumized and is zoned BRC (Bareland Condo Residential Recreational District). Permitted uses include residential. recreational, day homes, caretaker residences, park models, recreational vehicles, convenience stores, eating, and recreation. Near the City of Edmonton and St. Albert, this community will fill a high demand niche of recreational properties in a gorgeous natural setting directly on one of Alberta's most cherished lakes.