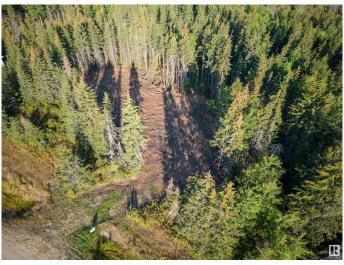

## \$99,888

0 Bedroom, 0.00 Bathroom, Rural on 2.15 Acres

Tree Farm Estates, Rural Lac Ste. Anne County, AB

Walkout lot on 2.15 ACRES enveloped by Mature Paradise! Build your dream home here. ENJOY acreage living amongst the gorgeous backdrop of nature at its finest. Available for Immediate purchase! Enjoy the breathtaking landscape, and the serenity of extreme privacy! \*Seller is willing to build to suit.

## **Exterior**

Exterior Features Backs Onto Park/Trees, Private Setting