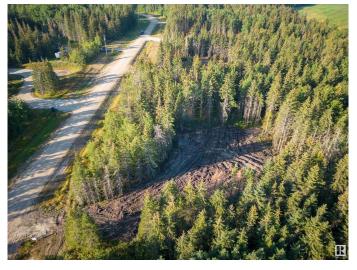

## \$99,888

0 Bedroom, 0.00 Bathroom, Rural on 2.15 Acres

Tree Farm Estates, Rural Lac Ste. Anne County, AB

Walkout lot on 2.15 ACRES enveloped by Mature Paradise! Build your dream home here. ENJOY acreage living amongst the gorgeous backdrop of nature at its finest. Available for Immediate purchase! Enjoy the breathtaking landscape, and the serenity of extreme privacy! \*Seller is willing to build to suit.

## **Exterior**

Exterior Features Backs Onto Park/Trees, Private Setting