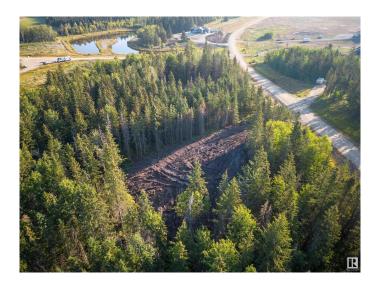

## \$99,888

0 Bedroom, 0.00 Bathroom, Rural on 2.15 Acres

Tree Farm Estates, Rural Lac Ste. Anne County, AB

Walkout lot on 2.15 ACRES enveloped by Mature Paradise! Build your dream home here. ENJOY acreage living amongst the gorgeous backdrop of nature at its finest. Available for Immediate purchase! Enjoy the breathtaking landscape, and the serenity of extreme privacy! \*Seller is willing to build to suit.

## **Exterior**

Exterior Features Backs Onto Park/Trees, Private Setting