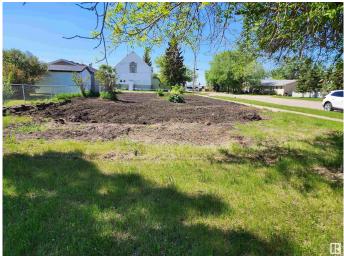

#### \$45,000

0 Bedroom, 0.00 Bathroom, Single Family on 0.00 Acres

Tofield, Tofield, AB

Excellent corner lot in Tofield 50â€<sup>™</sup> x140â€<sup>™</sup>. Fenced on 1 side. Close to Downtown. Tofield offers many amenities including a hospital, schools, health centre, pharmacies, medical clinic, 5 kms of walking trails, ball diamonds, sports arena, Splash Park, rodeo grounds, Churches and more. Only 30 minutes East of Edmonton and on city water. Please note: The town of Tofield is currently offering Tax concessions for 3 years on new builds on vacant lots. Drive a little and save a lot!!

#### Exterior

Exterior Features Back Lane, Corner Lot, Level Land, See Remarks