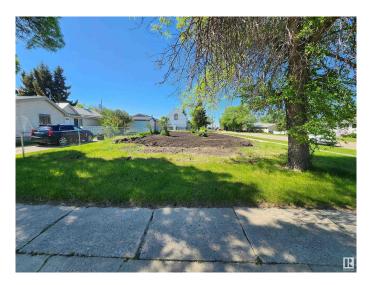

#### \$45,000

0 Bedroom, 0.00 Bathroom, Single Family on 0.00 Acres

Tofield, Tofield, AB

Excellent corner lot in Tofield 50â€<sup>™</sup> x140â€<sup>™</sup>. Fenced on 1 side. Close to Downtown. Tofield offers many amenities including a hospital, schools, health centre, pharmacies, medical clinic, 5 kms of walking trails, ball diamonds, sports arena, Splash Park, rodeo grounds, Churches and more. Only 30 minutes East of Edmonton and on city water. Please note: The town of Tofield is currently offering Tax concessions for 3 years on new builds on vacant lots. Drive a little and save a lot!!

#### Exterior

Exterior Features Back Lane, Corner Lot, Level Land, See Remarks