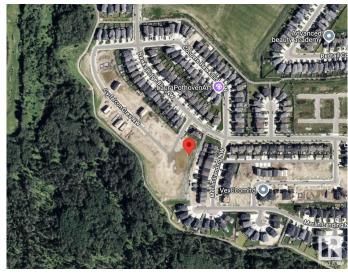

# **Community Information**

Address 1111 Gyrfalcon Crescent

Area Edmonton
Subdivision Hawks Ridge

City Edmonton
County ALBERTA

Province AB

Postal Code T5S 0S5