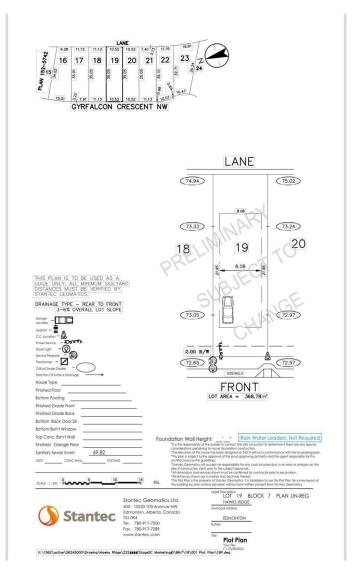

### \$259,900

0 Bedroom, 0.00 Bathroom, Single Family on 0.00 Acres

Hawks Ridge, Edmonton, AB

ATTENTION BUILDER !!! Great development opportunity to build your dream home in picturesque Hawks Ridge. Close to shopping, Lois Hole Provincial Park, St. Albert and all of its amenities, and 105 acre natural area full of mature trees, trails/bike paths, preserved wetlands and scenic ponds just outside your door. Live close to nature while taking advantage of city living. Quick access to major traffic arteries such as the Anthony Henday and Yellowhead Trail making your daily commute a breeze. 34.51ft x 114.99ft.

# **Community Information**

Address 1111 Gyrfalcon Crescent

Area Edmonton
Subdivision Hawks Ridge

City Edmonton
County ALBERTA

Province AB

Postal Code T5S 0S5

# **Additional Information**

Date Listed January 6th, 2025

Days on Market 115

Zoning Zone 59

DATA IS DEEMED RELIABLE BUT IS NOT GUARANTEED ACCURATE BY THE REALTORS® ASSOCIATION OF EDMONTON. COPYRIGHT 2025 BY THE REALTORS® ASSOCIATION OF EDMONTON. ALL RIGHTS RESERVED. Trademarks are owned or controlled by the Canadian Real Estate Association (CREA) and identify real estate professionals who are members of CREA (REALTOR®, REALTORS®) and/or the quality of services they provide (MLS®, Multiple Listing Service®)