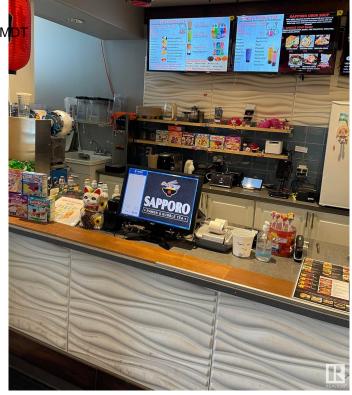

## \$123,800

0 Bedroom, 0.00 Bathroom, Business on 0.00 Acres

Killarney, Edmonton, AB

This WELL known business located in a busy strip mall. High traffic area. Serving REMEN, BUBBLE TEA.... Business is pretty steady with lots of take out and on line orders. Simple menu and easy to operate. It has great potential to add more items and increase the sales. Don't miss it!!