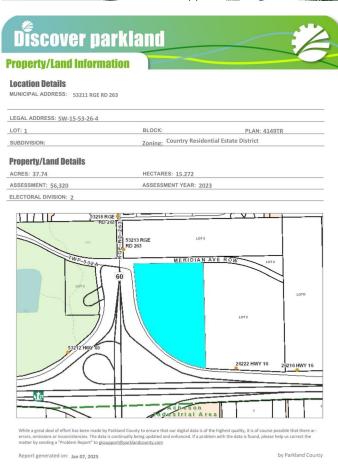

## **Community Information**

Address 53211 Rr263

Area Rural Parkland County

Subdivision Acheson Business Park

City Rural Parkland County

County ALBERTA

Province AB

Postal Code T7Z 1R1

#### Additional Information

Date Listed January 8th, 2025

Days on Market 236

Zoning Zone 70

DATA IS DEEMED RELIABLE BUT IS NOT GUARANTEED ACCURATE BY THE REALTORS® ASSOCIATION OF EDMONTON. COPYRIGHT 2025 BY THE REALTORS® ASSOCIATION OF EDMONTON. ALL RIGHTS RESERVED. Trademarks are owned or controlled by the Canadian Real Estate Association (CREA) and identify real estate professionals who are members of CREA (REALTOR®, REALTORS®) and/or the quality of services they provide (MLS®, Multiple Listing Service®)