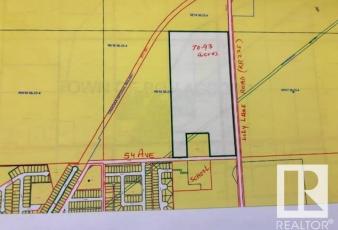

### \$950,000

0 Bedroom, 0.00 Bathroom, Single Family on 70.93 Acres

Bon Accord, Bon Accord, AB

70.93 acres located on NW Corner of LILY LAKE ROAD (RR235) and 54 ave in Town of BON ACCORD. It is well located piece of land, just north of the corner of HWY 28& LILY LAKE RD (RR235). This excellent parcel of land is almost immediately developable into Residential, business and industrial type of developments. Town of BON ACCORD is very co-operative pro-development locality situated right on HWY 28 (about 15 minutes from city of Edmonton's northern boundary). Town of BON ACCORD can be accessed from Edmonton through HWY 28 (via Manning Drive) and through HWY 28 going north via 97 St. NW.

## **Essential Information**

| MLS® #    | E4417970        |
|-----------|-----------------|
| Price     | \$950,000       |
| Bathrooms | 0.00            |
| Acres     | 70.93           |
| Туре      | Single Family   |
| Sub-Type  | Vacant Lot/Land |
| Status    | Active          |