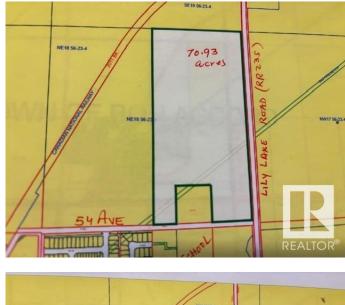

### \$950,000

0 Bedroom, 0.00 Bathroom, Single Family on 70.93 Acres

Bon Accord, Bon Accord, AB

70.93 acres located on NW Corner of LILY LAKE ROAD (RR235) and 54 ave in Town of BON ACCORD. It is well located piece of land, just north of the corner of HWY 28& LILY LAKE RD (RR235). This excellent parcel of land is almost immediately developable into Residential, business and industrial type of developments. Town of BON ACCORD is very co-operative pro-development locality situated right on HWY 28 (about 15 minutes from city of Edmonton's northern boundary). Town of BON ACCORD can be accessed from Edmonton through HWY 28 (via Manning Drive) and through HWY 28 going north via 97 St. NW.

## **Essential Information**

| MLS® #    | E4417970        |
|-----------|-----------------|
| Price     | \$950,000       |
| Bathrooms | 0.00            |
| Acres     | 70.93           |
| Туре      | Single Family   |
| Sub-Type  | Vacant Lot/Land |
| Status    | Active          |