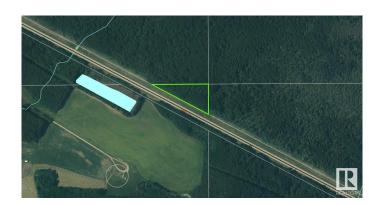

### \$42,900

0 Bedroom, 0.00 Bathroom, Rural on 2.12 Acres

None, Rural Barrhead County, AB

2.12 Acre Maturely Treed Property along Hwy 33 NW of Barrhead, AB and SW of Fort Assiniboine, AB. Balance of surrounding property is mature untouched sheltering treed bush as well. Triangular acreage plot features rough dimensions as follows: North Line 585', East Line 305' and SW line parallel to hwy 33 655'. Power service along hwy. Potential for off grid or on grid servicing. A great opportunity for home, cabin or get away spot at the affordable price of \$42,900.00