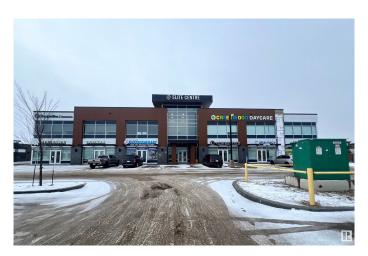

## \$642,528

0 Bedroom, 0.00 Bathroom, Office on 0.00 Acres

Chappelle Area, Edmonton, AB

1746 SF of second floor space in one of most desirable areas of south west Edmonton. Very reasonably priced to support your business or to purchase as an investment property. The space backs on to Chappelle Way SW with lots windows for ample natural light and great exposure. Built in customer base with easy access to 41 Ave. SW and Anthony Henday Dr.