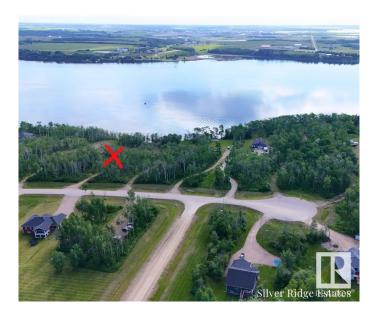

## \$349,900

0 Bedroom, 0.00 Bathroom, Rural on 1.39 Acres

Silver Ridge Estates, Rural Bonnyville M.D., AB

READY to build that FOREVER HOME but waiting for the PERFECT walkout LAKE LOT! Build your dream house and live the LIFESTYLE you deserve. This is country living and lake living wrapped into one wonderful package. With 1.39 acres situated in the prestige subdivision of SILVER RIDGE ESTATES on the MIGHTY MOOSE LAKE. This lot has a natural slope that is perfect for a walkout or majestic two storey on an excellent building pocket that allows for stunning views and magnificent sunrises. With many opportunities for canoeing, paddleboarding, boating, waterskiing, ice fishing and the list goes on. Start making memories today!

## **Community Information**

Address 210 61121 Rge Rd 464

Area Rural Bonnyville M.D.
Subdivision Silver Ridge Estates
City Rural Bonnyville M.D.

County ALBERTA

Province AB

Postal Code T9N 2J6

### **Exterior**

Exterior Features Backs Onto Park/Trees, Beach Access, Boating, Lake Access Property,

Lake View, Waterfront Property