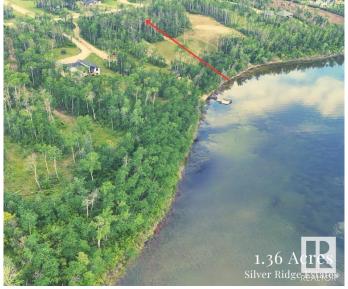

## \$349,900

0 Bedroom, 0.00 Bathroom, Rural on 1.39 Acres

Silver Ridge Estates, Rural Bonnyville M.D., AB

READY to build that FOREVER HOME but waiting for the PERFECT walkout LAKE LOT! Build your dream house and live the LIFESTYLE you deserve. This is country living and lake living wrapped into one wonderful package. With 1.39 acres situated in the prestige subdivision of SILVER RIDGE ESTATES on the MIGHTY MOOSE LAKE. This lot has a natural slope that is perfect for a walkout or majestic two storey on an excellent building pocket that allows for stunning views and magnificent sunrises. With many opportunities for canoeing, paddleboarding, boating, waterskiing, ice fishing and the list goes on. Start making memories today!

### **Exterior**

Exterior Features Backs Onto Park/Trees, Beach Access, Boating, Lake Access Property,

Lake View, Waterfront Property