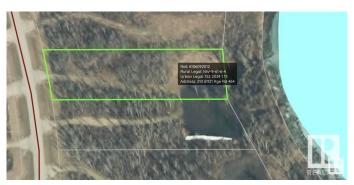

#### **Essential Information**

MLS® # E4418627 Price \$349,900

Bathrooms 0.00
Acres 1.39
Type Rural

Sub-Type Vacant Lot/Land

Status Active

## **Community Information**

Address 210 61121 Rge Rd 464

Area Rural Bonnyville M.D.
Subdivision Silver Ridge Estates
City Rural Bonnyville M.D.

County ALBERTA

Province AB

Postal Code T9N 2J6