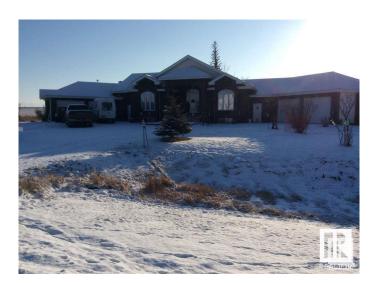

# \$1,099,999 - 43 26323 Twp Road 532 A, Rural Parkland County

MLS® #E4418762

### \$1,099,999

4 Bedroom, 4.00 Bathroom, 2,282 sqft Rural on 1.15 Acres

Royal Spring Estates, Rural Parkland County, AB

Custom built home with top quality materials and workmanship. it offers heated floors, 2 fireplaces, spiral staircase, 4 car attached oversize garage with heated floors, drainage, water, 220w power, and 3pc bath. Walls have spray foam. Fully finished forced walk out basement and a large deck. This home have to be seen to be fully appreciated.

#### **Exterior**

Exterior Wood

Exterior Features Cul-De-Sac, Golf Nearby, Landscaped, No Back Lane, No Through

Road, Subdividable Lot, See Remarks

Construction Wood

Foundation Concrete Perimeter