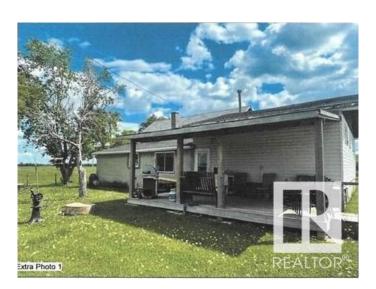

## \$599,000

3 Bedroom, 1.00 Bathroom, 1,745 sqft Rural on 160.00 Acres

None, Rural Lamont County, AB

Full quarter section with 160 acres used for hay and pasture use. Great location, only 4 kilometres from Lamont, AB & a short drive to Fort Saskatchewan and the City of Edmonton. The land is located 2-3 miles east of Elk Island Parks north gate. The house & all farm buildings are in need of upgrading. House & farm buildings sold as is. The property has a great location & the land is good producing soil.

#### **Amenities**

Features Deck, Patio, See Remarks

#### **Exterior**

Exterior Wood
Exterior Features Fenced

Lot Description 1/2 mile x 1/2 mile

Construction Wood Foundation Block