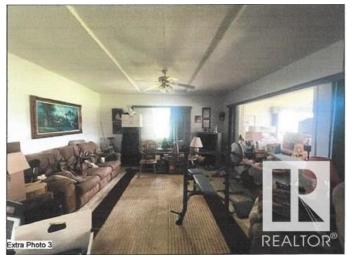

## \$599,000

3 Bedroom, 1.00 Bathroom, 1,745 sqft Rural on 160.00 Acres

None, Rural Lamont County, AB

Full quarter section with 160 acres used for hay and pasture use. Great location, only 4 kilometres from Lamont, AB & a short drive to Fort Saskatchewan and the City of Edmonton. The land is located 2-3 miles east of Elk Island Parks north gate. The house & all farm buildings are in need of upgrading. House & farm buildings sold as is. The property has a great location & the land is good producing soil.

### Interior

Heating Forced Air-1, Natural Gas

Stories 1

Has Basement Yes

Basement Partial, Unfinished