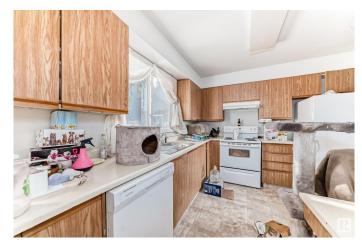

# Interior

Appliances Dishwasher-Built-In, Dryer, Refrigerator, Stove-Electric, Washer

Heating Forced Air-1, Natural Gas

Stories 2

Has Basement Yes

Basement Full, Partially Finished