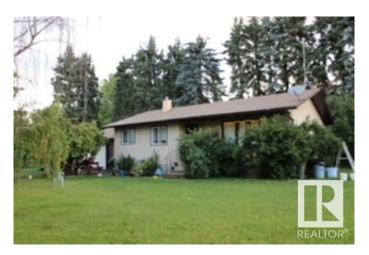

# \$497,000

4 Bedroom, 2.00 Bathroom, 1,245 sqft Rural on 4.97 Acres

None, Rural Wetaskiwin County, AB

LOOKING TO ESCAPE CITY LIFE TO THE PEACEFUL COUNTRYSIDE? Perfect starter acreage, NOT IN A SUBDIVISION, located 10 min from Wetaskiwin & 20 min from Edmonton Int'l Airport. Classic Bungalow w/ 4 bedrooms + 2 baths & over 2400 sq ft of total living space. Kitchen is bright w/ open dining, spacious living room & laminate flooring. You will enjoy the convenience of the main floor laundry room w/sink & extra toilet. Basement is partially finished w/ 2 bedrooms, cold room & storage. Acreage setting is nicely treed-in w/plenty of fruit trees surrounding, large garden w/ fertile soil, single attached garage as well as a detached garage & shed w/power. Make Country Living your Home today! Quick possession available, if needed!

### **Exterior**

Exterior Wood

Exterior Features Fruit Trees/Shrubs, Landscaped, Treed Lot, Vegetable Garden

Construction Wood

Foundation Concrete Perimeter