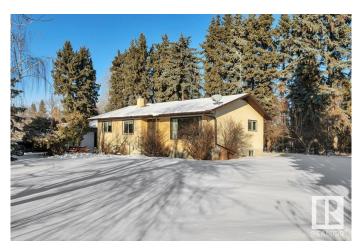

# \$497,000

4 Bedroom, 2.00 Bathroom, 1,245 sqft Rural on 4.97 Acres

None, Rural Wetaskiwin County, AB

LOOKING TO ESCAPE CITY LIFE TO THE PEACEFUL COUNTRYSIDE? Perfect starter acreage, NOT IN A SUBDIVISION, located 10 min from Wetaskiwin & 20 min from Edmonton Int'l Airport. Classic Bungalow w/ 4 bedrooms + 2 baths & over 2400 sq ft of total living space. Kitchen is bright w/ open dining, spacious living room & laminate flooring. You will enjoy the convenience of the main floor laundry room w/sink & extra toilet. Basement is partially finished w/ 2 bedrooms, cold room & storage. Acreage setting is nicely treed-in w/plenty of fruit trees surrounding, large garden w/ fertile soil, single attached garage as well as a detached garage & shed w/power. Make Country Living your Home today! Quick possession available, if needed!

### **Exterior**

Exterior Wood

Exterior Features Fruit Trees/Shrubs, Landscaped, Treed Lot, Vegetable Garden

Construction Wood

Foundation Concrete Perimeter