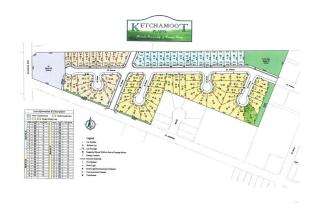

# \$52,500

0 Bedroom, 0.00 Bathroom, Single Family on 0.00 Acres

Tofield, Tofield, AB

Massive 12,565 sq/ft, pie-shaped lot in the subdivision of Ketchamoot Plain in Tofield! Fully serviced lot with a 54 ft pocket building width. Residential Tax Incentive! Small town with great amenities (Hospital, K-12 Schools, Arena, Curling Rink, Banks, Retail). A must see!!

# **Community Information**

Address 5411 52b Street

Area Tofield
Subdivision Tofield
City Tofield

County ALBERTA

Province AB

Postal Code T0B 4J0