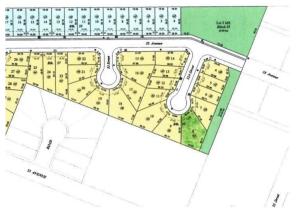

# \$52,500

0 Bedroom, 0.00 Bathroom, Single Family on 0.00 Acres

Tofield, Tofield, AB

Massive 12,565 sq/ft, pie-shaped lot in the subdivision of Ketchamoot Plain in Tofield! Fully serviced lot with a 54 ft pocket building width. Residential Tax Incentive! Small town with great amenities (Hospital, K-12 Schools, Arena, Curling Rink, Banks, Retail). A must see!!

# **Community Information**

Address 5411 52b Street

Area Tofield
Subdivision Tofield
City Tofield

County ALBERTA

Province AB

Postal Code T0B 4J0