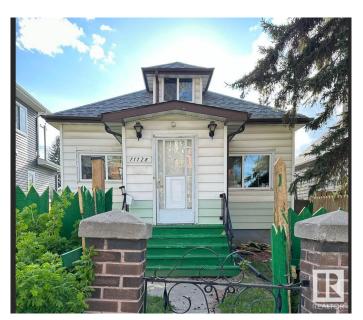

# \$235,000 - 11128 95a Street, Edmonton

MLS® #E4419278

### \$235,000

3 Bedroom, 2.00 Bathroom, 898 sqft Single Family on 0.00 Acres

Alberta Avenue, Edmonton, AB

This home is conveniently located in north central Edmonton with easy access to The Royal Alex Hospital, NAIT, Kingsway, Stadium, Little Italy, Central Edmonton, & across the Street From Edmonton Norwood School. The rear section of home does not have permits. The right visionary will see the Potential of Renovating this home Everything is there: Utilities, Basement, Main Floor, 1/2 storey, No Garage so you can Build something amazing. Act early SELLER may increase asking price quickly.

Built in 1915

#### **Essential Information**

MLS® # E4419278 Price \$235,000

Bedrooms 3
Bathrooms 2.00
Full Baths 2

Square Footage 898
Acres 0.00

Year Built 1915

Type Single Family

Sub-Type Detached Single Family

Style Bungalow
Status Active