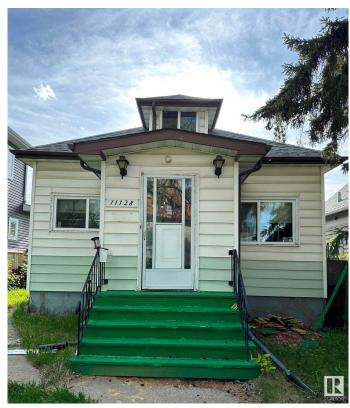

# \$235,000 - 11128 95a Street, Edmonton

MLS® #E4419278

### \$235,000

3 Bedroom, 2.00 Bathroom, 898 sqft Single Family on 0.00 Acres

Alberta Avenue, Edmonton, AB

This home is conveniently located in north central Edmonton with easy access to The Royal Alex Hospital, NAIT, Kingsway, Stadium, Little Italy, Central Edmonton, & across the Street From Edmonton Norwood School. The rear section of home does not have permits. The right visionary will see the Potential of Renovating this home Everything is there: Utilities, Basement, Main Floor, 1/2 storey, No Garage so you can Build something amazing. Act early SELLER may increase asking price quickly.

Built in 1915

#### **Essential Information**

MLS® # E4419278 Price \$235,000

Bedrooms 3
Bathrooms 2.00
Full Baths 2

Square Footage 898
Acres 0.00

Year Built 1915

Type Single Family

Sub-Type Detached Single Family

Style Bungalow
Status Active