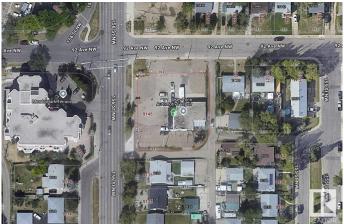

## \$1,200,000

0 Bedroom, 0.00 Bathroom, Retail on 0.00 Acres

Jasper Park, Edmonton, AB

Owner/User or Redevelopment Opportunity. 2666 SF Commercial building used as an automotive repair facility for decades situated on .44 acres of CN Zoned land (Commercial Neighborhood) with a proposed zoning of Medium Residential under bylaw 20001 adopted January 2024, permitting between 4 to 8 stories of multi-family development. Situated on a prime corner lot with access points off 156 Street and 92 avenue. Existing building comprised of 4 drive in bays, large front reception area, staff room, parts room, a small office and is situated on the lot to maximize parking lot under current use. Phase II environmental completed December 2024.

# **Community Information**

Address 9145 156 Street

Area Edmonton
Subdivision Jasper Park
City Edmonton

County ALBERTA

Province AB

Postal Code T5R 1Y9