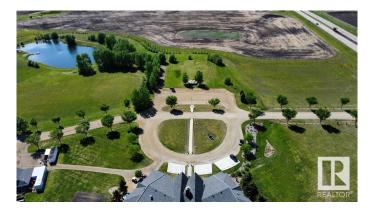

#### \$3,500,000

0 Bedroom, 0.00 Bathroom, Business with Property on 0.00 Acres

None, Rural Wetaskiwin County, AB

This newly built, upscale RV campground and hotel is situated on almost 80 pristine acres just an hour from Edmonton, providing a perfect blend of luxury and outdoor adventure. The property boasts a modern 12-room hotel with 2 manager suites, 60 fully serviced and landscaped RV sites (with approval for 33 additional sites), award-winning washrooms, a new laundry facility, a large playground, an off-leash dog park, a stocked 1-acre sh pond, beach volleyball, disc golf, and plans for two pickleball courts by summer 2025. Its prime location near golf courses, the Edmonton International Airport, Edmonton Raceway, shopping, dining, and historical sites enhances its appeal. This is a rare opportunity to own a premier property in Alberta's thriving recreational and tourism sector with exceptional growth potential.