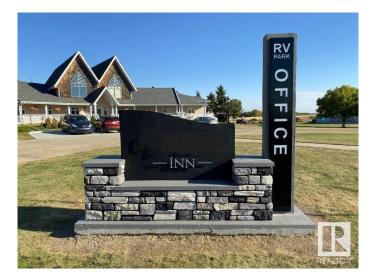

#### \$3,500,000

0 Bedroom, 0.00 Bathroom, Business with Property on 0.00 Acres

None, Rural Wetaskiwin County, AB

This newly built, upscale RV campground and hotel is situated on almost 80 pristine acres just an hour from Edmonton, providing a perfect blend of luxury and outdoor adventure. The property boasts a modern 12-room hotel with 2 manager suites, 60 fully serviced and landscaped RV sites (with approval for 33 additional sites), award-winning washrooms, a new laundry facility, a large playground, an off-leash dog park, a stocked 1-acre sh pond, beach volleyball, disc golf, and plans for two pickleball courts by summer 2025. Its prime location near golf courses, the Edmonton International Airport, Edmonton Raceway, shopping, dining, and historical sites enhances its appeal. This is a rare opportunity to own a premier property in Alberta's thriving recreational and tourism sector with exceptional growth potential.