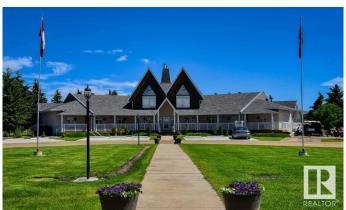

#### \$3,500,000

0 Bedroom, 0.00 Bathroom, Business with Property on 0.00 Acres

None, Rural Wetaskiwin County, AB

This newly built, upscale RV campground and hotel is situated on almost 80 pristine acres just an hour from Edmonton, providing a perfect blend of luxury and outdoor adventure. The property boasts a modern 12-room hotel with 2 manager suites, 60 fully serviced and landscaped RV sites (with approval for 33 additional sites), award-winning washrooms, a new laundry facility, a large playground, an off-leash dog park, a stocked 1-acre sh pond, beach volleyball, disc golf, and plans for two pickleball courts by summer 2025. Its prime location near golf courses, the Edmonton International Airport, Edmonton Raceway, shopping, dining, and historical sites enhances its appeal. This is a rare opportunity to own a premier property in Alberta's thriving recreational and tourism sector with exceptional growth potential.