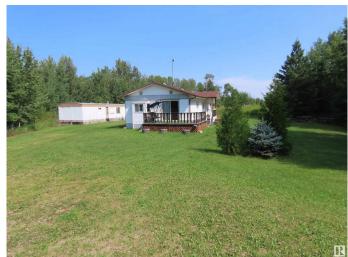

## \$1,225,000

3 Bedroom, 1.00 Bathroom, 1,200 sqft Rural on 630.00 Acres

None, Rural Lac Ste. Anne County, AB

A FULL SECTION OF LAND! 630 acres in bush and pasture with 3 bedroom, 1 bathroom 1200 sq ft home, with additional 975 storage building. Propane tank included Located near Darwell. The possibilities are endless with this much land. Currently rented to local farm. 4 quarters are in the process of being separated. Currently used for grazing, fully fenced perimeter. Grazing tenant would like to continue if possible.

## **Essential Information**

MLS® # E4419569 Price \$1,225,000

Bedrooms 3 Bathrooms 1.00

Full Baths 1

Square Footage 1,200
Acres 630.00
Year Built 1980
Type Rural

Sub-Type Detached Single Family

Style Bungalow