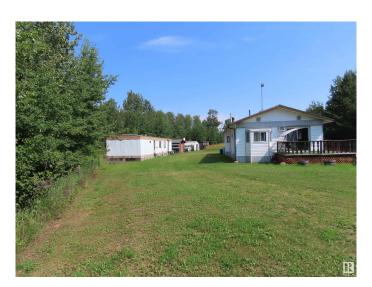

## \$1,225,000

3 Bedroom, 1.00 Bathroom, 1,200 sqft Rural on 630.00 Acres

None, Rural Lac Ste. Anne County, AB

A FULL SECTION OF LAND! 630 acres in bush and pasture with 3 bedroom, 1 bathroom 1200 sq ft home, with additional 975 storage building. Propane tank included Located near Darwell. The possibilities are endless with this much land. Currently rented to local farm. 4 quarters are in the process of being separated. Currently used for grazing, fully fenced perimeter. Grazing tenant would like to continue if possible.

## **Essential Information**

MLS® # E4419569 Price \$1,225,000

Bedrooms 3 Bathrooms 1.00

Full Baths 1

Square Footage 1,200
Acres 630.00
Year Built 1980
Type Rural

Sub-Type Detached Single Family

Style Bungalow