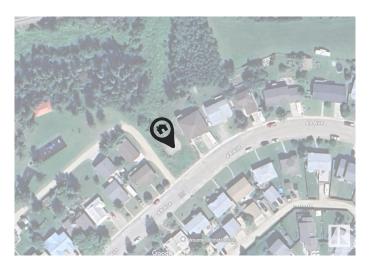

### \$49,500

0 Bedroom, 0.00 Bathroom, Single Family on 0.00 Acres

Onoway, Onoway, AB

This 7675 sqft residential lot backs onto treed municipal reserve and is ideal for a walkout basement! An excellent location to build your dream home and enjoy a yard with no neighbors behind it. It also has alley access at the side for extra versatility and is located just around the corner from Elks Memorial park and playground. Enjoy the natural surroundings and some extra privacy while being close to local amenities and community features. Onoway has a population of just over 1000 and is an easy commute to Stony Plain, Spruce Grove, and St. Albert.

### **Community Information**

| Address     | 4418 48 Avenue |
|-------------|----------------|
| Area        | Onoway         |
| Subdivision | Onoway         |
| City        | Onoway         |

| County      | ALBERTA |
|-------------|---------|
| Province    | AB      |
| Postal Code | T0E 1V0 |