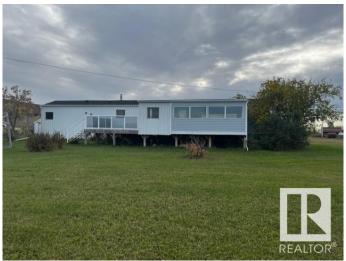

#### \$249,900

3 Bedroom, 2.00 Bathroom, 1,216 sqft Rural on 3.01 Acres

Brookwood Estate, Rural Minburn County, AB

IMMEDIATE POSSESSION!!! Charming Mobile Home on 3 Acres in Brookwood Estates. Discover your perfect retreat with this spacious 1,216 sq. ft. mobile home featuring 3 bedrooms and 2 full bathrooms. The open kitchen/dining/living area create a warm and inviting atmosphere, perfect for family gatherings. Enjoy the added space of a large mudroom and a bright 3-season sunroom, ideal for relaxing year-round. The property also includes a 30x50 shop with 16' ceiling, concrete floor, power, and a 10x12 coolerâ€"perfect for any hobby or business. Additionally, there's a 12x24 single detached garage with concrete flooring and power, along with several more outbuildings for extra storage or projects. Located just a short drive from Vegreville, you'll have easy access to shopping, schools, and all other amenities. This property offers the perfect blend of rural tranquility and convenience. Don't miss your chance to make it your own! IMMEDIATE POSSESSION!!!

#### **Amenities**

Features Air Conditioner, Sunroom