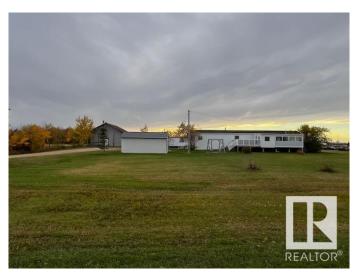

#### \$249,900

3 Bedroom, 2.00 Bathroom, 1,216 sqft Rural on 3.01 Acres

Brookwood Estate, Rural Minburn County, AB

IMMEDIATE POSSESSION!!! Charming Mobile Home on 3 Acres in Brookwood Estates. Discover your perfect retreat with this spacious 1,216 sq. ft. mobile home featuring 3 bedrooms and 2 full bathrooms. The open kitchen/dining/living area create a warm and inviting atmosphere, perfect for family gatherings. Enjoy the added space of a large mudroom and a bright 3-season sunroom, ideal for relaxing year-round. The property also includes a 30x50 shop with 16' ceiling, concrete floor, power, and a 10x12 coolerâ€"perfect for any hobby or business. Additionally, there's a 12x24 single detached garage with concrete flooring and power, along with several more outbuildings for extra storage or projects. Located just a short drive from Vegreville, you'll have easy access to shopping, schools, and all other amenities. This property offers the perfect blend of rural tranquility and convenience. Don't miss your chance to make it your own! IMMEDIATE POSSESSION!!!

#### **Amenities**

Features Air Conditioner, Sunroom