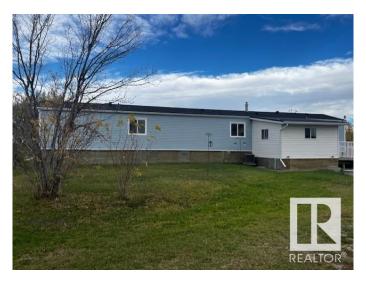

#### \$249,900

3 Bedroom, 2.00 Bathroom, 1,216 sqft Rural on 3.01 Acres

Brookwood Estate, Rural Minburn County, AB

IMMEDIATE POSSESSION!!! Charming Mobile Home on 3 Acres in Brookwood Estates. Discover your perfect retreat with this spacious 1,216 sq. ft. mobile home featuring 3 bedrooms and 2 full bathrooms. The open kitchen/dining/living area create a warm and inviting atmosphere, perfect for family gatherings. Enjoy the added space of a large mudroom and a bright 3-season sunroom, ideal for relaxing year-round. The property also includes a 30x50 shop with 16' ceiling, concrete floor, power, and a 10x12 coolerâ€"perfect for any hobby or business. Additionally, there's a 12x24 single detached garage with concrete flooring and power, along with several more outbuildings for extra storage or projects. Located just a short drive from Vegreville, you'll have easy access to shopping, schools, and all other amenities. This property offers the perfect blend of rural tranquility and convenience. Don't miss your chance to make it your own! IMMEDIATE POSSESSION!!!

#### **Exterior**

Exterior Wood

Construction Wood Foundation Block