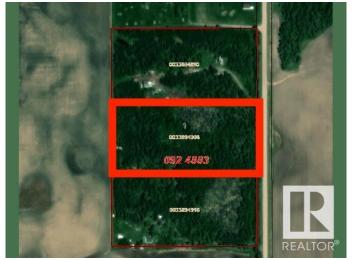

## \$83,000

0 Bedroom, 0.00 Bathroom, Rural on 4.97 Acres

None, Rural Lac Ste. Anne County, AB

ESCAPE to your own private sanctuary on nearly 5 acres of lush, treed land, offering the perfect balance of tranquility and natural beauty. Located just minutes from Rich Valley and Highway 33, this property is ideally positioned near Lac La Nonne and Majeau Lake, providing endless outdoor recreation opportunities. Only 45 minutes from EDMONTON, 20 minutes to BARRHEAD or GUNN, and 25 minutes to ALBERTA BEACH, you'II enjoy the peace of rural living with easy access to local amenities. There are no services currently available, a gas line utility ROW runs through the property. Whether you're dreaming of building your custom home or simply seeking a peaceful retreat, this rare find offers the perfect canvas. The potential for this property is endless! DON'T MISS OUT on the chance to own a piece of Alberta's stunning landscape.

# **Community Information**

Address 56310 Rge Road 31

Area Rural Lac Ste. Anne County

Subdivision None

City Rural Lac Ste. Anne County

County ALBERTA

Province AB

Postal Code T0E 1A0