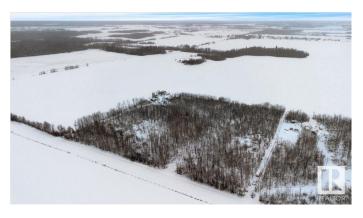

## \$83,000

0 Bedroom, 0.00 Bathroom, Rural on 4.97 Acres

None, Rural Lac Ste. Anne County, AB

ESCAPE to your own private sanctuary on nearly 5 acres of lush, treed land, offering the perfect balance of tranquility and natural beauty. Located just minutes from Rich Valley and Highway 33, this property is ideally positioned near Lac La Nonne and Majeau Lake, providing endless outdoor recreation opportunities. Only 45 minutes from EDMONTON, 20 minutes to BARRHEAD or GUNN, and 25 minutes to ALBERTA BEACH, you'II enjoy the peace of rural living with easy access to local amenities. There are no services currently available, a gas line utility ROW runs through the property. Whether you're dreaming of building your custom home or simply seeking a peaceful retreat, this rare find offers the perfect canvas. The potential for this property is endless! DON'T MISS OUT on the chance to own a piece of Alberta's stunning landscape.