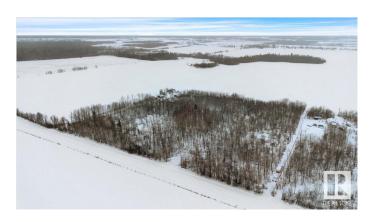

## \$83,000

0 Bedroom, 0.00 Bathroom, Rural on 4.97 Acres

None, Rural Lac Ste. Anne County, AB

ESCAPE to your own private sanctuary on nearly 5 acres of lush, treed land, offering the perfect balance of tranquility and natural beauty. Located just minutes from Rich Valley and Highway 33, this property is ideally positioned near Lac La Nonne and Majeau Lake, providing endless outdoor recreation opportunities. Only 45 minutes from EDMONTON, 20 minutes to BARRHEAD or GUNN, and 25 minutes to ALBERTA BEACH, you'II enjoy the peace of rural living with easy access to local amenities. There are no services currently available, a gas line utility ROW runs through the property. Whether you're dreaming of building your custom home or simply seeking a peaceful retreat, this rare find offers the perfect canvas. The potential for this property is endless! DON'T MISS OUT on the chance to own a piece of Alberta's stunning landscape.