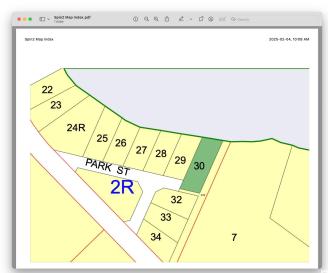

### \$299,900

0 Bedroom, 0.00 Bathroom, Rural on 0.31 Acres

None, Rural Lac Ste. Anne County, AB

Beautifully treed 0.31 Acre LAKE FRONT LOT at Lac La Nonne!!!!!! Enjoy the peace and tranquility of this property as is or develop it into a weekend or full time retreat. Possibilities are endless.

## **Community Information**

#58 3215 Twp Rd 574 Address

Area Rural Lac Ste. Anne County

Subdivision None

City Rural Lac Ste. Anne County

**ALBERTA** County

Province AB

T0E 1A0 Postal Code