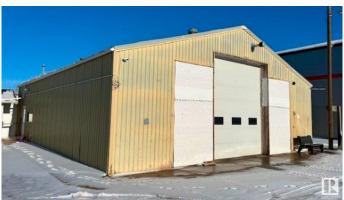

### \$749,500

0 Bedroom, 0.00 Bathroom, Industrial on 0.00 Acres

None, Stettler Town, AB

COURT ORDERED SALE. Functionality: Current warehouse and mixing plant configuration is ideally set up for concrete manufacturing services plus can accommodate a variety of other industrial uses. Location: Situated in an established industrial neighbourhood in East Stettler with easy access onto major Highways 12 and 56. Loading: Multiple overhead doors into shop area. Site Size: Only 3.49%ű site coverage ratio allows for future building expansion or ample secured/gravelled yard storage (1.84 acres±). Equipment: Concrete mixing plant included in the sale price.