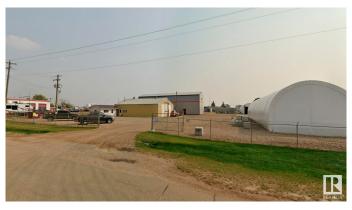

### \$749,500

0 Bedroom, 0.00 Bathroom, Industrial on 0.00 Acres

None, Stettler Town, AB

COURT ORDERED SALE. Functionality: Current warehouse and mixing plant configuration is ideally set up for concrete manufacturing services plus can accommodate a variety of other industrial uses. Location: Situated in an established industrial neighbourhood in East Stettler with easy access onto major Highways 12 and 56. Loading: Multiple overhead doors into shop area. Site Size: Only 3.49%ű site coverage ratio allows for future building expansion or ample secured/gravelled yard storage (1.84 acres±). Equipment: Concrete mixing plant included in the sale price.