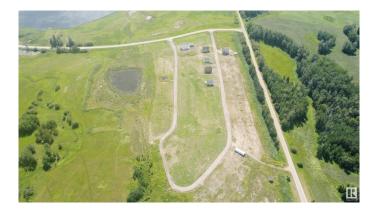

## \$24,900

0 Bedroom, 0.00 Bathroom, Rural on 0.21 Acres

Island View Harbour, Rural Lac Ste. Anne County, AB

\*\* Sold as is where is, no representations or warranties\*\* Own your piece of paradise in Isle Lake's newest LAKEFRONT community! This proposed fully serviced, 49'x117' lot offers stunning lake views and is part of a bareland condominium where you can pick your own builder and create your dream retreat. Endless Outdoor Adventures! Located just 45 minutes from Edmonton and only 4 miles from the Hamlet of Darwell, this prime lot is also just minutes from Silver Sands Golf Resort! Enjoy the benefits of a nearby boat launch or play a relaxing round at Silver Sands Golf Course, just minutes away! With plenty of space for all your toys, you can fully embrace every seasonâ€"whether it's boating in the summer or ice fishing, sledding, and cross-country skiing in the winter. Priced at just \$24,900 (GST may apply), this is an incredible opportunity to invest in lake life. Don't miss outâ€"secure your lot today!

## Exterior

Exterior Features Gated Community, Lake Access Property, Lake View, Recreation Use, Waterfront Property