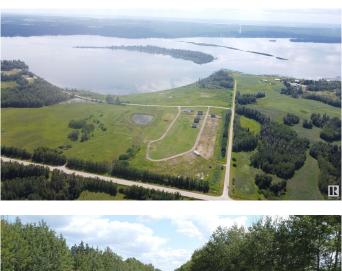

## \$24,900

0 Bedroom, 0.00 Bathroom, Rural on 0.21 Acres

Island View Harbour, Rural Lac Ste. Anne County, AB

\*\* Sold as is where is, no representations or warranties\*\* Own your piece of paradise in Isle Lake's newest LAKEFRONT community! This proposed fully serviced, 49'x117' lot offers stunning lake views and is part of a bareland condominium where you can pick your own builder and create your dream retreat. Endless Outdoor Adventures! Located just 45 minutes from Edmonton and only 4 miles from the Hamlet of Darwell, this prime lot is also just minutes from Silver Sands Golf Resort! Enjoy the benefits of a nearby boat launch or play a relaxing round at Silver Sands Golf Course, just minutes away! With plenty of space for all your toys, you can fully embrace every seasonâ€"whether it's boating in the summer or ice fishing, sledding, and cross-country skiing in the winter. Priced at just \$24,900 (GST may apply), this is an incredible opportunity to invest in lake life. Don't miss outâ€"secure your lot today!

## Exterior

Exterior Features Gated Community, Lake Access Property, Lake View, Recreation Use, Waterfront Property