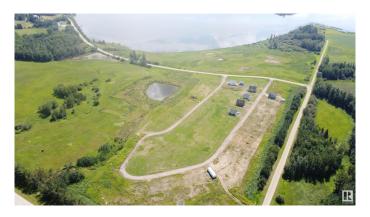

## \$99,000

0 Bedroom, 0.00 Bathroom, Land Commercial on 0.00 Acres

Island View Harbour, Rural Lac Ste. Anne County, AB

\*\* Sold as is where is, no representations or warranties\*\* Prime Land Investment Opportunity â€" 24 Lake Lots for Sale! Seize this rare investment opportunity to acquire 24 lots in this bareland condominium developmentâ€"a lucrative prospect for land developers, investors, or land bankers looking to capitalize on the growing demand for recreational properties. Located just 45 minutes from Edmonton and only 4 miles from the Hamlet of Darwell, this strategically positioned land offers endless possibilities. Whether you develop a sought-after lake retreat community, hold the land for future appreciation, or sell individual lots for profit, this is an opportunity you won't want to miss! This prime investment is just minutes from Silver Sands Golf Resort and a nearby boat launch, attracting outdoor enthusiasts year-round. With boating, fishing, snowmobiling, and cross-country skiing at their doorstep, future buyers will be drawn to this unbeatable recreational location. Secure 24 lots today!