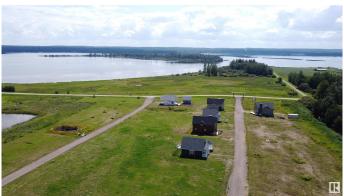

## \$99,000

0 Bedroom, 0.00 Bathroom, Land Commercial on 0.00 Acres

Island View Harbour, Rural Lac Ste. Anne County, AB

\*\* Sold as is where is, no representations or warranties\*\* Prime Land Investment Opportunity â€" 24 Lake Lots for Sale! Seize this rare investment opportunity to acquire 24 lots in this bareland condominium developmentâ€"a lucrative prospect for land developers, investors, or land bankers looking to capitalize on the growing demand for recreational properties. Located just 45 minutes from Edmonton and only 4 miles from the Hamlet of Darwell, this strategically positioned land offers endless possibilities. Whether you develop a sought-after lake retreat community, hold the land for future appreciation, or sell individual lots for profit, this is an opportunity you won't want to miss! This prime investment is just minutes from Silver Sands Golf Resort and a nearby boat launch, attracting outdoor enthusiasts year-round. With boating, fishing, snowmobiling, and cross-country skiing at their doorstep, future buyers will be drawn to this unbeatable recreational location. Secure 24 lots today!