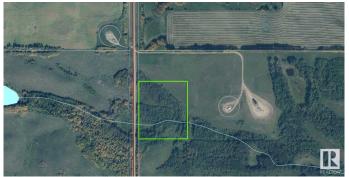

## \$61,900

0 Bedroom, 0.00 Bathroom, Rural on 8.23 Acres

None, Rural Two Hills County, AB

Discover the perfect opportunity to invest in a bare land parcel nestled in a quaint country area, surrounded by beautiful trees and natural scenery. This spacious blank canvas offers endless possibilities for recreation or as an ideal building site for your dream home or getaway property. With good access to nearby amenities and serene landscapes, this treed lot provides the perfect blend of seclusion and convenience. Whether you're looking to create a serene escape for weekends or a year-round residence, this property is ready for your vision. Embrace outdoor adventures, from camping to birdwatching and stargazing, right in your own backyard. Don't miss this opportunity to own a piece of countryside peaceâ€"come and see the potential for yourself!

## **Community Information**

Address Range Rd 65 Twp Rd 550

Area Rural Two Hills County

Subdivision None

City Rural Two Hills County

County ALBERTA

Province AB

Postal Code T0B 4K0