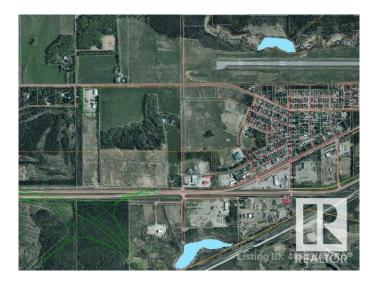

### \$1,100,000

0 Bedroom, 0.00 Bathroom, Land Commercial on 0.00 Acres

Edson, Edson, AB

Attention Developers! Close to 16 acres of prime industrial development land facing HWY 16(part of Trans-Canada Highway) . High Traffic Exposure located in Edson Alberta only 2 miles west of Downtown.