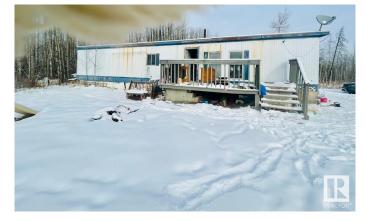

# \$170,000 - 48022 Rge Road 60, Rural Brazeau County

MLS® #E4420652

#### \$170,000

3 Bedroom, 1.00 Bathroom, 784 sqft Rural on 4.99 Acres

None, Rural Brazeau County, AB

\* Please note\* property is sold "as is where is at time of possession―. No warranties or representations.

#### Exterior

| Exterior Features | See Remarks |
|-------------------|-------------|
| Foundation        | See Remarks |