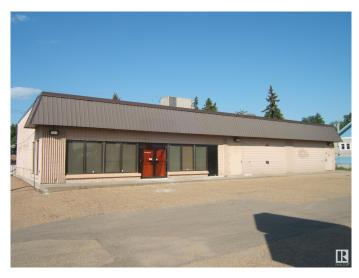

Status

**Essential Information** 

0 Bedroom, 0.00 Bathroom, Office on 0.00 Acres

Vegreville, Vegreville, AB

Investors!! Investors!! 4000 sq. ft. Building on a 12,500 sq. ft. Lot, Located on HWY 16A which Runs Through the Progressive Town of Vegreville. Long Term Lease in Place with a Large National Company for 2/3rds of the Building. Features of the Property Include Well Maintained Building, Large Parking Lot and a Back Alley for Deliveries and Easy Access. Corner Lot Allows for Additional Parking and Exposure. Invest Today!