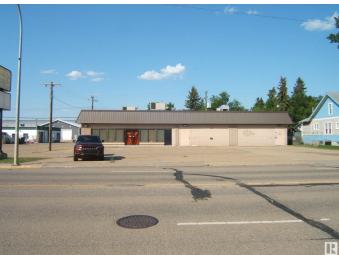

Status

**Essential Information** 

0 Bedroom, 0.00 Bathroom, Office on 0.00 Acres

Vegreville, Vegreville, AB

Investors!! Investors!! 4000 sq. ft. Building on a 12,500 sq. ft. Lot, Located on HWY 16A which Runs Through the Progressive Town of Vegreville. Long Term Lease in Place with a Large National Company for 2/3rds of the Building. Features of the Property Include Well Maintained Building, Large Parking Lot and a Back Alley for Deliveries and Easy Access. Corner Lot Allows for Additional Parking and Exposure. Invest Today!