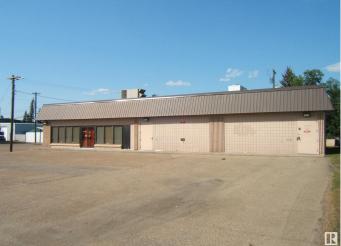

Status

**Essential Information** 

0 Bedroom, 0.00 Bathroom, Office on 0.00 Acres

Vegreville, Vegreville, AB

Investors!! Investors!! 4000 sq. ft. Building on a 12,500 sq. ft. Lot, Located on HWY 16A which Runs Through the Progressive Town of Vegreville. Long Term Lease in Place with a Large National Company for 2/3rds of the Building. Features of the Property Include Well Maintained Building, Large Parking Lot and a Back Alley for Deliveries and Easy Access. Corner Lot Allows for Additional Parking and Exposure. Invest Today!