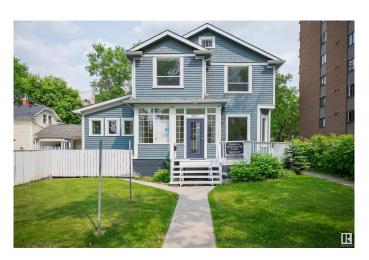

# \$849,900 - 9937 113 Street, Edmonton

MLS® #E4421128

### \$849.900

2 Bedroom, 2.00 Bathroom, 2,307 sqft Single Family on 0.00 Acres

Downtown (Edmonton), Edmonton, AB

Discover a mixed-use property in a prime Downtown/Grandin location. This unique house, zoned CB2, combines professional and residential space. Features updated plumbing, electrical systems, and a reinforced foundation. The main floor, currently a medical office, includes 6 offices with plumbing, 1 without plumbing, and a reception area. Ideal for professional offices, esthetics, daycare, or other commercial uses. The upper level has a 2-bedroom loft with separate access, perfect for live-up, work-down or additional commercial space. Situated on a 50x150 lot, suitable for future redevelopment with parking for up to 8 vehicles. Handicap accessible and one block from River Valley access, within walking distance to Edmonton General Hospital and downtown amenities, including LRT station. Don't miss this rare opportunity.

Built in 1916

Price

Acres 0.00 Year Built 1916

Type Single Family

Sub-Type Detached Single Family

Style 2 Storey
Status Active

### **Exterior**

Exterior Wood

Exterior Features Back Lane, Commercial, Fenced, Public Transportation, Schools,

**Shopping Nearby** 

Roof Asphalt Shingles

Construction Wood

Foundation Concrete Perimeter