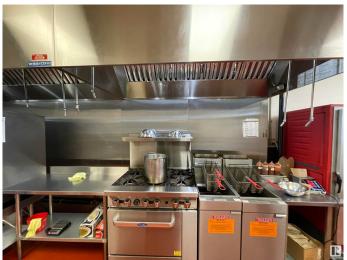

### \$249,000

0 Bedroom, 0.00 Bathroom, Business on 0.00 Acres

Oxford, Edmonton, AB

This 50 Seat Restaurant Located on North Side Of Edmonton In A Shopping Plaza Anchored By Tim Horton's Shoppers Drug Mart, Sace On Food. The Buyer Can Change The Cuisine Subject To Landlord Approval.