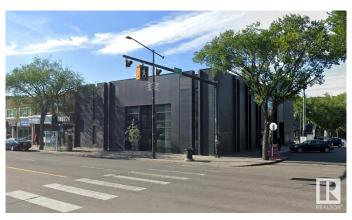

## \$3,650,000

0 Bedroom, 0.00 Bathroom, Office on 0.00 Acres

Garneau, Edmonton, AB

Unique opportunity to purchase the historic Merchants Block, a highly coveted retail/office building fronting Whyte Avenue with exposure to 25,100 vehicles per day. This architecturally prominent building offers retailers and professionals a rare opportunity to secure a high exposure, corner location in Edmonton's trendiest shopping corridor. 12,670 sq.ft.± over three floors consisting of main floor retail space and two floors of developed space suitable for a wide number of professional or medical users. Ample rear and dedicated parking stalls. Rare street front customer parking opportunities along 108 Street. Immediate access to numerous restaurants, shops, bus/LRT stations, and running/biking trails in the River Valley. In 2019, the Base Building underwent extensive upgrades totaling \$500,000 in investment.