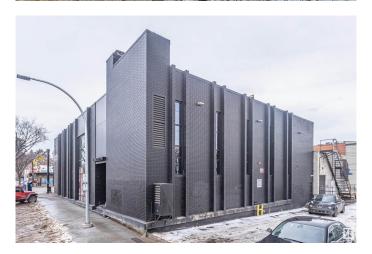

## \$3,650,000

0 Bedroom, 0.00 Bathroom, Office on 0.00 Acres

Garneau, Edmonton, AB

Unique opportunity to purchase the historic Merchants Block, a highly coveted retail/office building fronting Whyte Avenue with exposure to 25,100 vehicles per day. This architecturally prominent building offers retailers and professionals a rare opportunity to secure a high exposure, corner location in Edmonton's trendiest shopping corridor. 12,670 sq.ft.± over three floors consisting of main floor retail space and two floors of developed space suitable for a wide number of professional or medical users. Ample rear and dedicated parking stalls. Rare street front customer parking opportunities along 108 Street. Immediate access to numerous restaurants, shops, bus/LRT stations, and running/biking trails in the River Valley. In 2019, the Base Building underwent extensive upgrades totaling \$500,000 in investment.