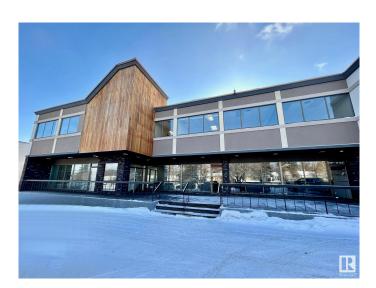

#### \$0

0 Bedroom, 0.00 Bathroom, Office on 0.00 Acres

Rosedale Industrial, Edmonton, AB

2390 Square feet of 2nd floor nicely developed office space with ample parking and 7 outside offices with natural light, private waiting area and private reception area, lunch room and boardroom. Highly secure space with available cameras and alarms professionally installed by Price Langevin Security Consultants. Part of a 20,000 square foot building with 6 professional tenants.

## Exterior

Exterior Block Construction Block