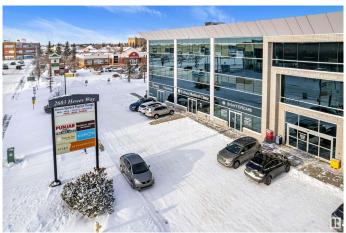

# \$299,900 - 207 2603 Hewes Way Nw, Edmonton

MLS® #E4421673

#### \$299,900

0 Bedroom, 0.00 Bathroom, Office on 0.00 Acres

Mill Woods Town Centre, Edmonton, AB

Prime second-floor office space for sale in a highly sought-after location. Offering 4 offices, out of which 1 can be converted into a meeting room suitable for a round table setup that can accommodate important client discussions or team brainstorming sessions, a kitchenette, and a welcoming reception area. The wheelchair-accessible building with elevators is ideal for immigration consultancy services, law firms, accounting firms, medical practices, or general office use. Conveniently situated in front of ETS bus station, across from Mill Woods town centre, and within walking distance to banks, restaurants, pharmacies and other essential amenities, The condo fee covers heat, air conditioning, power, water, building maintenance and underground heated titled parking. Don't miss the opportunity to secure a well-equipped, strategically located office space!!