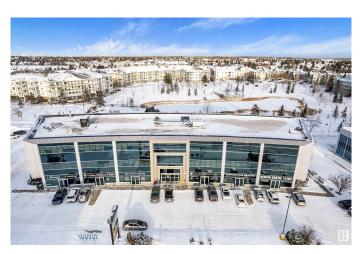

# \$299,900 - 207 2603 Hewes Way Nw, Edmonton

MLS® #E4421673

#### \$299,900

0 Bedroom, 0.00 Bathroom, Office on 0.00 Acres

Mill Woods Town Centre, Edmonton, AB

Prime second-floor office space for sale in a highly sought-after location. Offering 4 offices, out of which 1 can be converted into a meeting room suitable for a round table setup that can accommodate important client discussions or team brainstorming sessions, a kitchenette, and a welcoming reception area. The wheelchair-accessible building with elevators is ideal for immigration consultancy services, law firms, accounting firms, medical practices, or general office use. Conveniently situated in front of ETS bus station, across from Mill Woods town centre, and within walking distance to banks, restaurants, pharmacies and other essential amenities, The condo fee covers heat, air conditioning, power, water, building maintenance and underground heated titled parking. Don't miss the opportunity to secure a well-equipped, strategically located office space!!