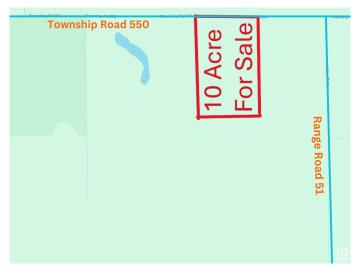

#### \$124,900

0 Bedroom, 0.00 Bathroom, Rural on 10.10 Acres

None, Rural Lac Ste. Anne County, AB

Serene 10-Acre Treed Lot in Lac Ste. Anne â€" A Nature Lover's Retreat! Discover the perfect opportunity to carve out your private homestead on this beautifully treed 10-acre lot in Lac Ste. Anne. Nestled in a prime location just 40 minutes from Edmonton, this peaceful escape offers the perfect blend of seclusion and convenience. Surrounded by nature and close to four stunning lakesâ€"Lake Isle, Alberta Beach, Wabamun Lake, and Birch Lakeâ€"this property is ideal for year-round outdoor recreation, from boating and fishing to hiking and camping. Whether you're dreaming of building your dream home, setting up a weekend getaway, or simply investing in land, this picturesque property has endless potential. Don't miss this rare opportunity to own a slice of nature's paradise!