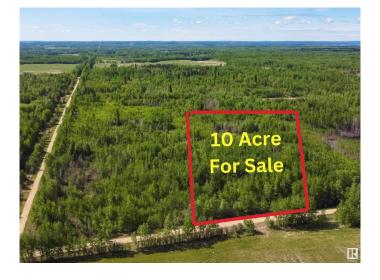

#### \$124,900

0 Bedroom, 0.00 Bathroom, Rural on 10.10 Acres

None, Rural Lac Ste. Anne County, AB

Serene 10-Acre Treed Lot in Lac Ste. Anne â€" A Nature Lover's Retreat! Discover the perfect opportunity to carve out your private homestead on this beautifully treed 10-acre lot in Lac Ste. Anne. Nestled in a prime location just 40 minutes from Edmonton, this peaceful escape offers the perfect blend of seclusion and convenience. Surrounded by nature and close to four stunning lakesâ€"Lake Isle, Alberta Beach, Wabamun Lake, and Birch Lakeâ€"this property is ideal for year-round outdoor recreation, from boating and fishing to hiking and camping. Whether you're dreaming of building your dream home, setting up a weekend getaway, or simply investing in land, this picturesque property has endless potential. Don't miss this rare opportunity to own a slice of nature's paradise!