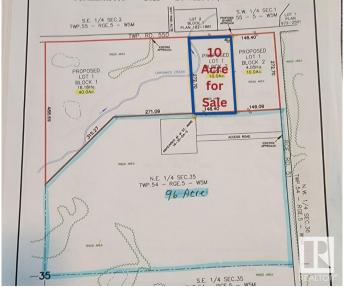

#### \$124,900

0 Bedroom, 0.00 Bathroom, Rural on 10.10 Acres

None, Rural Lac Ste. Anne County, AB

Serene 10-Acre Treed Lot in Lac Ste. Anne â€" A Nature Lover's Retreat! Discover the perfect opportunity to carve out your private homestead on this beautifully treed 10-acre lot in Lac Ste. Anne. Nestled in a prime location just 40 minutes from Edmonton, this peaceful escape offers the perfect blend of seclusion and convenience. Surrounded by nature and close to four stunning lakesâ€"Lake Isle, Alberta Beach, Wabamun Lake, and Birch Lakeâ€"this property is ideal for year-round outdoor recreation, from boating and fishing to hiking and camping. Whether you're dreaming of building your dream home, setting up a weekend getaway, or simply investing in land, this picturesque property has endless potential. Don't miss this rare opportunity to own a slice of nature's paradise!

## **Community Information**

Address N/A

Area Rural Lac Ste. Anne County

Subdivision None

City Rural Lac Ste. Anne County

County ALBERTA

Province AB

Postal Code T0E 0N0