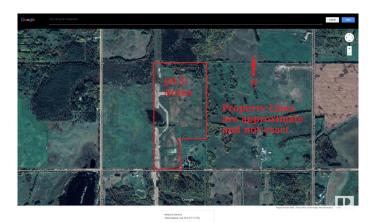

#### \$235,000

0 Bedroom, 0.00 Bathroom, Rural on 68.98 Acres

None, Rural Barrhead County, AB

This 69.5 acre parcel is currently cultivated and will be ready to plant this years crop. Property has a dugout and for the horse enthusiast, an open air riding arena with a sand base. Great parcel for grain, or livestock. Only 15 minutes North of Onoway.

## **Community Information**

| Address     | Twsp 570 Rge Rd 13    |
|-------------|-----------------------|
| Area        | Rural Barrhead County |
| Subdivision | None                  |
| City        | Rural Barrhead County |
| County      | ALBERTA               |
| Province    | AB                    |
| Postal Code | T0E 1V0               |