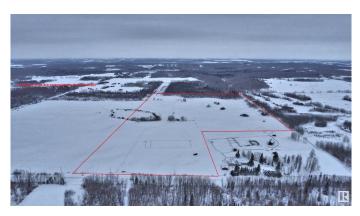

#### \$235,000

0 Bedroom, 0.00 Bathroom, Rural on 68.98 Acres

None, Rural Barrhead County, AB

This 69.5 acre parcel is currently cultivated and will be ready to plant this years crop. Property has a dugout and for the horse enthusiast, an open air riding arena with a sand base. Great parcel for grain, or livestock. Only 15 minutes North of Onoway.

## Exterior

Exterior Features Fenced, Private Setting, Rolling Land