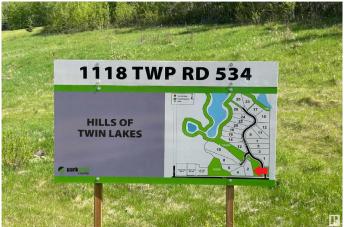

# \$209,000 - 2 1118 Twp Rd 534, Rural Parkland County

MLS® #E4421915

### \$209,000

0 Bedroom, 0.00 Bathroom, Rural on 2.40 Acres

Hills Of Twin Lakes, Rural Parkland County, AB

Come see this beautiful Hills of Twin Lakes lot measuring 2.40 acres for yourself! This is your chance to build your dream home and experience the joy of country living just a mere 10 minutes away from Stony Plain. The lot offers endless possibilities to design and create a perfect oasis. Imagine waking up to picturesque views, surrounded by nature's serenity while still being conveniently close to the amenities of Stony Plain. Don't miss out on this incredible opportunity to turn your dream into a reality. Act fast and secure your piece of paradise today!

# **Community Information**

| Address     | 2 1118 Twp Rd 534     |
|-------------|-----------------------|
| Area        | Rural Parkland County |
| Subdivision | Hills Of Twin Lakes   |

| City        | Rural Parkland County |
|-------------|-----------------------|
| County      | ALBERTA               |
| Province    | AB                    |
| Postal Code | T7Y 0B6               |