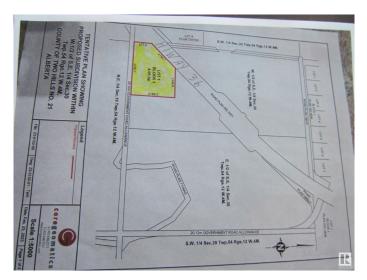

### \$114,500

0 Bedroom, 0.00 Bathroom, Rural on 10.01 Acres

None, Rural Two Hills County, AB

Only 3 Kilometers South of the Town of Two Hills, on the East side of Highway 36 is 10.01 Acres of Vacant Land Waiting for You to Develop into the Property of Your Dreams. Deposits of Gravel have Been Found on the Property. Property is Completely Fenced for Livestock. Excellent Location as Only Minutes to the Town of Two Hills.

# **Community Information**

| Address     | Se-30-54-12-4th        |
|-------------|------------------------|
| Area        | Rural Two Hills County |
| Subdivision | None                   |
| City        | Rural Two Hills County |
| County      | ALBERTA                |
| Province    | AB                     |
| Postal Code | T0B 4K0                |