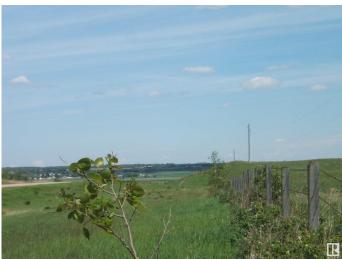

### \$114,500

0 Bedroom, 0.00 Bathroom, Rural on 10.01 Acres

None, Rural Two Hills County, AB

Only 3 Kilometers South of the Town of Two Hills, on the East side of Highway 36 is 10.01 Acres of Vacant Land Waiting for You to Develop into the Property of Your Dreams. Deposits of Gravel have Been Found on the Property. Property is Completely Fenced for Livestock. Excellent Location as Only Minutes to the Town of Two Hills.

## Exterior

Exterior Features Fenced, Golf Nearby, Low Maintenance Landscape, Schools, Shopping Nearby, See Remarks