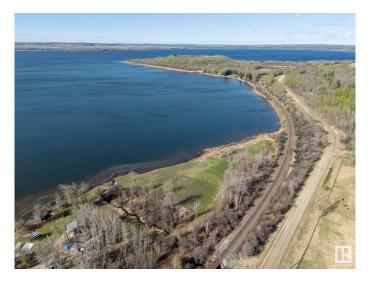

#### \$899,000

0 Bedroom, 0.00 Bathroom, Rural on 3.16 Acres

Whitewood Sands, Rural Parkland County, AB

Privacy, Prestige, and Potential on Alberta's Finest Lakefront. Estate-scale properties on Lake Wabamun are vanishingly rareâ€"especially those offering 725 feet of lake frontage and over 3 acres of flat, cleared land. Though the CN railway borders the north edge of the property, the lakefront orientation and strategic placement of build sites ensure your home remains focused on peace, sun, and stunning water views. Existing tree lines and lot depth serve as natural buffers, preserving your privacy and enjoyment. Whether building a legacy home or lakeside retreat, this property delivers everything buyers and builders seekâ€"with smart trade-offs and incredible upside. Cleared Land, New Well, Endless Possibilities – Start Building Today!

# Exterior

Exterior Features Backs Onto Lake, Backs Onto Park/Trees, Beach Access, Boating, Creek, Environmental Reserve, Flat Site, Golf Nearby, Lake Access Property, Lake View, Level Land, Park/Reserve, Private Setting, Recreation Use, Waterfront Property