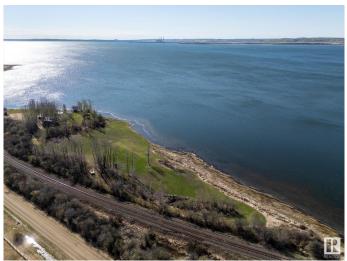

#### \$899,000

0 Bedroom, 0.00 Bathroom, Rural on 3.16 Acres

Whitewood Sands, Rural Parkland County, AB

Privacy, Prestige, and Potential on Alberta's Finest Lakefront. Estate-scale properties on Lake Wabamun are vanishingly rareâ€"especially those offering 725 feet of lake frontage and over 3 acres of flat, cleared land. Though the CN railway borders the north edge of the property, the lakefront orientation and strategic placement of build sites ensure your home remains focused on peace, sun, and stunning water views. Existing tree lines and lot depth serve as natural buffers, preserving your privacy and enjoyment. Whether building a legacy home or lakeside retreat, this property delivers everything buyers and builders seekâ€"with smart trade-offs and incredible upside. Cleared Land, New Well, Endless Possibilities – Start Building Today!

# Exterior

Exterior Features Backs Onto Lake, Backs Onto Park/Trees, Beach Access, Boating, Creek, Environmental Reserve, Flat Site, Golf Nearby, Lake Access Property, Lake View, Level Land, Park/Reserve, Private Setting, Recreation Use, Waterfront Property