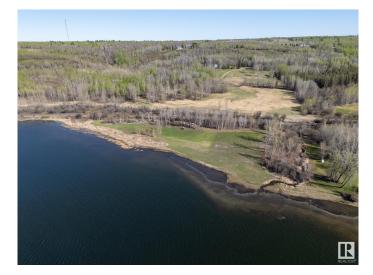

#### \$899,000

0 Bedroom, 0.00 Bathroom, Rural on 3.16 Acres

Whitewood Sands, Rural Parkland County, AB

Privacy, Prestige, and Potential on Alberta's Finest Lakefront. Estate-scale properties on Lake Wabamun are vanishingly rareâ€"especially those offering 725 feet of lake frontage and over 3 acres of flat, cleared land. Though the CN railway borders the north edge of the property, the lakefront orientation and strategic placement of build sites ensure your home remains focused on peace, sun, and stunning water views. Existing tree lines and lot depth serve as natural buffers, preserving your privacy and enjoyment. Whether building a legacy home or lakeside retreat, this property delivers everything buyers and builders seekâ€"with smart trade-offs and incredible upside. Cleared Land, New Well, Endless Possibilities – Start Building Today!

# Exterior

Exterior Features Backs Onto Lake, Backs Onto Park/Trees, Beach Access, Boating, Creek, Environmental Reserve, Flat Site, Golf Nearby, Lake Access Property, Lake View, Level Land, Park/Reserve, Private Setting, Recreation Use, Waterfront Property