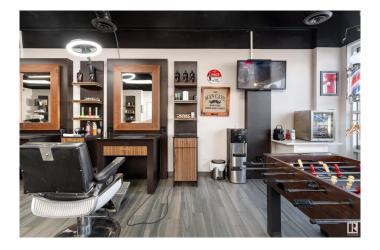

### \$59,900

0 Bedroom, 0.00 Bathroom, Business on 0.00 Acres

Belvedere, Edmonton, AB

TURNKEY BARBERSHOP FOR SALE IN A PRIME LOCATION! Seize this rare opportunity to own a thriving, fully equipped barbershop in a high-traffic location! This well-established business boasts a loyal clientele, modern furnishings, and all equipment and inventory included so you can start making money from day one! Comes equipped with 6 stations, over 1100 sq ft of space, staff room, parking and an attractive lease! Close to major amenities, schools, shopping centers & high foot traffic. Perfect for barbers & investors. Don't miss this golden opportunity to own a business that's already set for success.