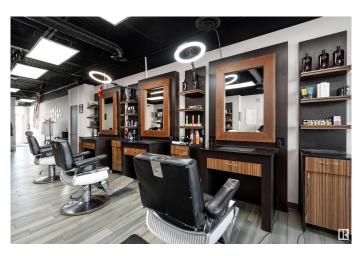

### \$59,900

0 Bedroom, 0.00 Bathroom, Business on 0.00 Acres

Belvedere, Edmonton, AB

TURNKEY BARBERSHOP FOR SALE IN A PRIME LOCATION! Seize this rare opportunity to own a thriving, fully equipped barbershop in a high-traffic location! This well-established business boasts a loyal clientele, modern furnishings, and all equipment and inventory included so you can start making money from day one! Comes equipped with 6 stations, over 1100 sq ft of space, staff room, parking and an attractive lease! Close to major amenities, schools, shopping centers & high foot traffic. Perfect for barbers & investors. Don't miss this golden opportunity to own a business that's already set for success.