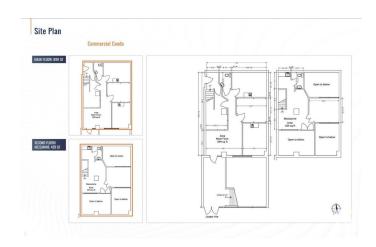

# **\$545,000 - 10020 Jasper Avenue, Edmonton**

MLS® #E4422068

#### \$545,000

0 Bedroom, 0.00 Bathroom, Retail on 0.00 Acres

Downtown (Edmonton), Edmonton, AB

Visit the Listing Brokerage (and/or listing REALTOR®) website to obtain additional information. Cambridge Lofts Commercial Condo is an exceptional property located on Jasper Avenue, one of Edmonton's most prominent and bustling streets, offering high visibility and easy access to key amenities. Situated in the heart of the downtown core and surrounded by office buildings, retail spaces, and residential developments, this location benefits from a steady flow of pedestrian traffic and a vibrant entertainment district.