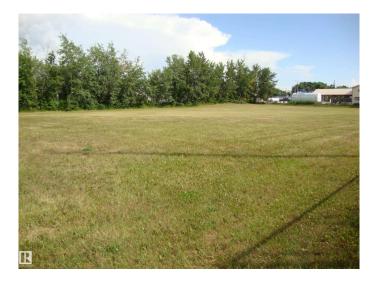

#### \$59,900

0 Bedroom, 0.00 Bathroom, Land Commercial on 0.00 Acres

Thorhild, Thorhild, AB

.99ac of commercial zoned land along Sec Hwy 827 in the north end of hamlet of Thorhild. Good site to develop a business with great exposure to well travelled hwy. Services are adjacent to property.