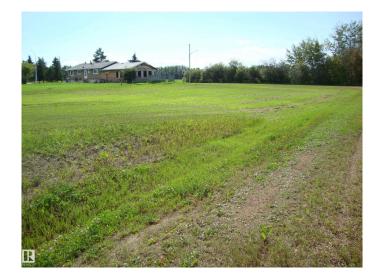

# \$9,900

0 Bedroom, 0.00 Bathroom, Single Family on 0.00 Acres

Thorhild, Thorhild, AB

Corner unserviced lot in the west end of Thorhild Hamlet. East boundary is 122ft, south is 56ft, north is 36 ft, west is 103ft. Good development parcel with availability to buy the listed lots (\$9900 each) to the east to make a larger parcel to build.

## Exterior

Exterior Features Corner Lot, Flat Site, No Back Lane, Public Swimming Pool, Schools,