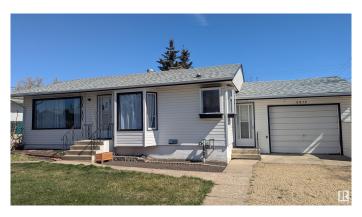

## \$255.900

5 Bedroom, 2.00 Bathroom, 1,084 sqft Single Family on 0.00 Acres

Vegreville, Vegreville, AB

South side five bedroom bungalow nestled into one of the quietest neighborhoods in town. Updates in recent years with shingles, siding, deck, paint, flooring and 2nd kitchen. Primary bedroom has patio door onto the two tiered deck into the fully fenced and tree yard. Basement has a HUGE bedroom with a 2nd kitchen and jack-n-jill 3 piece ensuite. Single attached garage, back and side alley access. Walking distance to schools and amenities. Located in Vegrevile 45 minutes east of Sherwood Park on HWY 16.

### **Exterior**

Exterior Wood, Vinyl

Exterior Features Back Lane, Fenced, Schools, Treed Lot, See Remarks

Roof Asphalt Shingles

Construction Wood, Vinyl

Foundation Concrete Perimeter