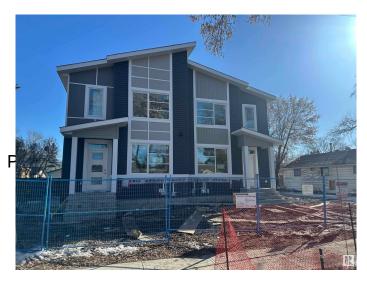

#### \$604,900

6 Bedroom, 4.00 Bathroom, 1,760 sqft Single Family on 0.00 Acres

Prince Charles, Edmonton, AB

This brand-new, 2-storey half duplex features a modern open-concept living area with quartz countertops and a main-floor bedroom with a 3-piece bathroom. Upstairs, you'll find three bedrooms, including a Primary with an ensuite and walk-in closet, plus a laundry room and a 4-piece bathroom. The property also includes a 2-bedroom legal suite and a double detached garage. Note that the property is currently still under construction.

Type Single Family

Sub-Type Half Duplex

Style 2 Storey

Status Active

Stories 3

Has Suite Yes

Has Basement Yes

Basement Full, Finished

**Exterior** 

Exterior Wood, Stone, Vinyl

Exterior Features Back Lane, Landscaped, F

Schools, Shopping Nearby