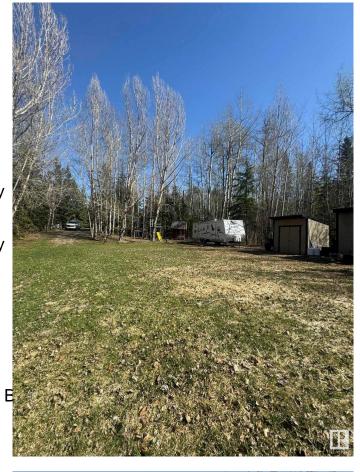

### \$199,000

0 Bedroom, 0.00 Bathroom, Rural on 0.53 Acres

Birchwood Estates, Rural Lac Ste. Anne County, AB

Nestled in the peaceful community of Birchwood Estates in Lac Ste. Anne County, this vacant lot offers the perfect retreat for nature lovers and outdoor enthusiasts. 220 AMP to the cook shack and 150 AMP to the garage. Garage is 24x24. Outhouse is on site with a 5 gallon tank that gets pumped out at the start and end to every season. This property has all the essentials for a comfortable getaway. Whether you're in for a weekend escape or a future build site, this provides an excellent foundation for your recreational or residential plans. One of the stand out features is the cook shack, ideal for preparing meals in the great outdoors while enjoying the fresh air. Additionally, a separate shower hut adds convenience, allowing you to freshen up after a day of exploring the beautiful surroundings. The included 2005 Jayco trailer provides a cozy, move-in-ready space, making this lot perfect for immediate enjoyment.