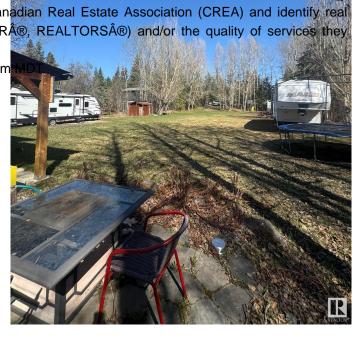

### \$199,000

0 Bedroom, 0.00 Bathroom, Rural on 0.53 Acres

Birchwood Estates, Rural Lac Ste. Anne County, AB

Nestled in the peaceful community of Birchwood Estates in Lac Ste. Anne County, this vacant lot offers the perfect retreat for nature lovers and outdoor enthusiasts. 220 AMP to the cook shack and 150 AMP to the garage. Garage is 24x24. Outhouse is on site with a 5 gallon tank that gets pumped out at the start and end to every season. This property has all the essentials for a comfortable getaway. Whether you're in for a weekend escape or a future build site, this provides an excellent foundation for your recreational or residential plans. One of the stand out features is the cook shack, ideal for preparing meals in the great outdoors while enjoying the fresh air. Additionally, a separate shower hut adds convenience, allowing you to freshen up after a day of exploring the beautiful surroundings. The included 2005 Jayco trailer provides a cozy, move-in-ready space, making this lot perfect for immediate enjoyment.