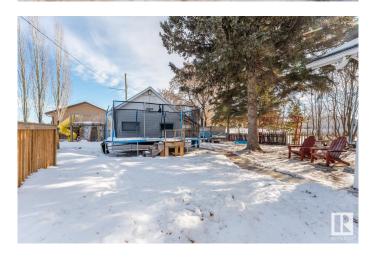

### \$109,000

2 Bedroom, 1.00 Bathroom, 1,052 sqft Single Family on 0.00 Acres

Cold Lake South, Cold Lake, AB

Cute and affordable home on a large lot in Cold Lake South with an oversized heated single car garage. This mobile features 2 bedrooms (with a sitting area that could be a 3rd bedroom), living room, full bathroom and spacious kitchen and dining room. There is also a gazebo off the dining room for outside entertaining. mobile has had plumbing insulated and heat traced for added comfort. Age of trailer is 1969 but can not be confirmed and no CSA sticker can be located.

#### **Amenities**

Amenities Deck

Parking Heated, Single Garage Detached