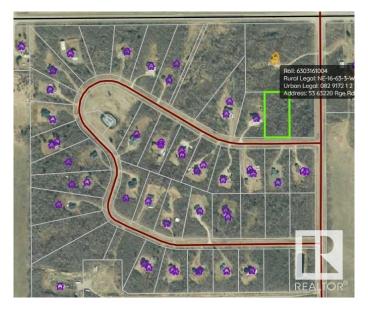

#### \$75,000

0 Bedroom, 0.00 Bathroom, Rural on 2.20 Acres

Riverhurst, Rural Bonnyville M.D., AB

JUDICIAL SALE of the last remaining lots of the developer in the beautiful country subdivision of Riverhaven Estates. Only 14 km from Cold lake and close proximity to the oilfield. The subdivision features private treed lots, paved roads, and a nice playground and green space for community activities. Restrictive covenants are in place to maintain the integrity of the subdivision.

## **Community Information**

| Address     | 53 63220 Rge Rd 433   |
|-------------|-----------------------|
| Area        | Rural Bonnyville M.D. |
| Subdivision | Riverhurst            |
| City        | Rural Bonnyville M.D. |
| County      | ALBERTA               |
| Province    | AB                    |
| Postal Code | T0A 0B0               |