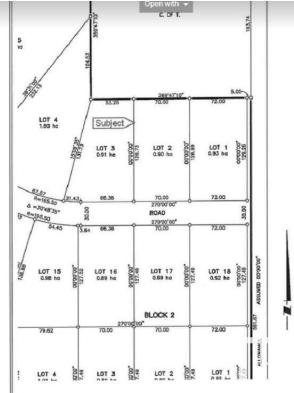

#### \$75,000

0 Bedroom, 0.00 Bathroom, Rural on 2.20 Acres

Riverhurst, Rural Bonnyville M.D., AB

JUDICIAL SALE of the last remaining lots of the developer in the beautiful country subdivision of Riverhaven Estates. Only 14 km from Cold lake and close proximity to the oilfield. The subdivision features private treed lots, paved roads, and a nice playground and green space for community activities. Restrictive covenants are in place to maintain the integrity of the subdivision.

## **Community Information**

| Address     | 53 63220 Rge Rd 433   |
|-------------|-----------------------|
| Area        | Rural Bonnyville M.D. |
| Subdivision | Riverhurst            |
| City        | Rural Bonnyville M.D. |
| County      | ALBERTA               |
| Province    | AB                    |
| Postal Code | T0A 0B0               |